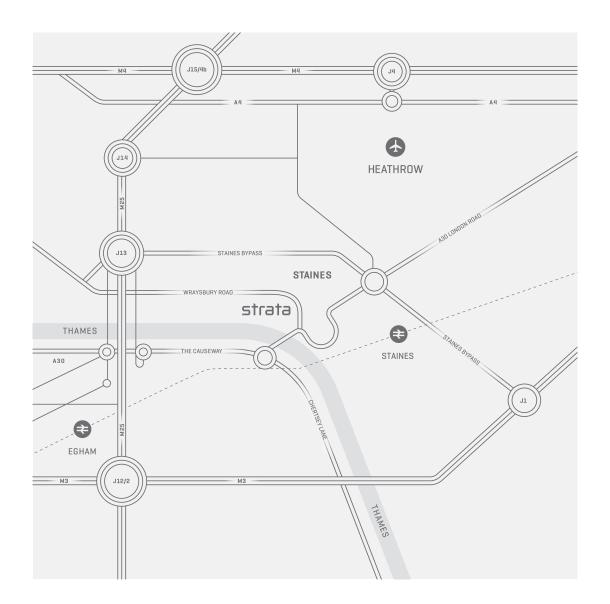

## strata

Local map

## Directions from the M25

Exit the M25 at J13. Take the exit sign posted to Wraysbury [B376] and turn left at the first roundabout onto the Wraysbury Road (also the B376) and follow for approximately 1km.The Wraysbury Road will lead you directly onto Bridge Street following a right hand bend. The entrance to Strata is 100m on your right hand side after the bend.

## Directions from the A30 East of Staines

Proceeding west along the A30 (London Road) you will reach the Crooked Billet roundabout. Follow the signs to Staines (A309) and continue along the London Road for approximately 500m. Turn left along South Street and continue to follow the A308 around the town centre which will eventually lead you to a mini roundabout with Staines Bridge (crossing the River Thames) visible immediately to your left. Turn right at this roundabout towards the B376 (Bridge Street) and the entrance to Strata is 50m on the left hand side.